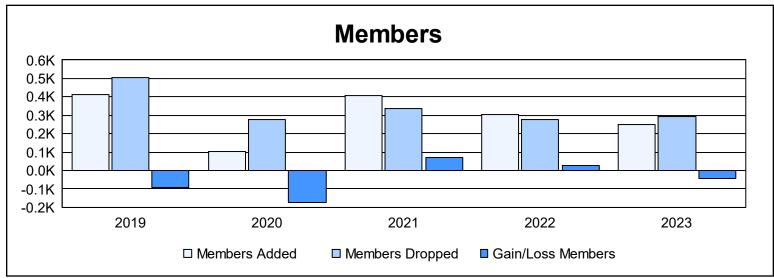

District 390 As of June 2023 Cumulative

| Year      | New<br>Clubs | Dropped<br>Clubs | Gain/<br>Loss<br>Clubs | New<br>Members | Charter<br>Members | Reinstate<br>Members | Transfer<br>Members | Total<br>Member<br>Added | Total<br>Members<br>Dropped | Gain/<br>Loss<br>Members |
|-----------|--------------|------------------|------------------------|----------------|--------------------|----------------------|---------------------|--------------------------|-----------------------------|--------------------------|
| 2018-2019 | 1            | 3                | -2                     | 311            | 68                 | 18                   | 18                  | 415                      | 505                         | -90                      |
| 2019-2020 | 0            | 0                | 0                      | 4              | 30                 | 40                   | 31                  | 105                      | 277                         | -172                     |
| 2020-2021 | 0            | 0                | 0                      | 358            | 12                 | 6                    | 29                  | 405                      | 334                         | 71                       |
| 2021-2022 | 0            | 0                | 0                      | 277            | 12                 | 4                    | 10                  | 303                      | 277                         | 26                       |
| 2022-2023 | 0            | 0                | 0                      | 217            | 11                 | 6                    | 16                  | 250                      | 292                         | -42                      |
| Average   | 0            | 1                | 0                      | 233            | 27                 | 15                   | 21                  | 296                      | 337                         | -41                      |