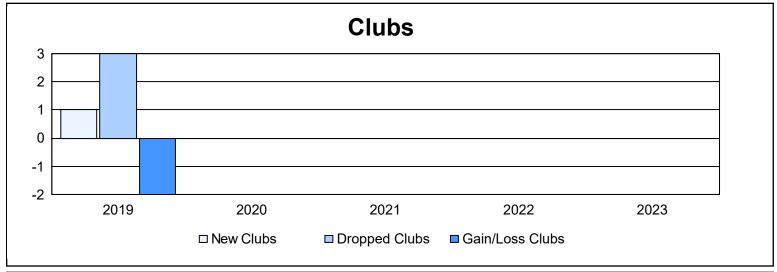

District 390 As of June 2023 Cumulative

| Year      | New<br>Clubs | Dropped<br>Clubs | Gain/<br>Loss<br>Clubs | New<br>Members | Charter<br>Members | Reinstate<br>Members | Transfer<br>Members | Total<br>Member<br>Added | Total<br>Members<br>Dropped | Gain/<br>Loss<br>Members |
|-----------|--------------|------------------|------------------------|----------------|--------------------|----------------------|---------------------|--------------------------|-----------------------------|--------------------------|
| 2018-2019 | 1            | 3                | -2                     | 311            | 68                 | 18                   | 18                  | 415                      | 505                         | -90                      |
| 2019-2020 | 0            | 0                | 0                      | 4              | 30                 | 40                   | 31                  | 105                      | 277                         | -172                     |
| 2020-2021 | 0            | 0                | 0                      | 358            | 12                 | 6                    | 29                  | 405                      | 334                         | 71                       |
| 2021-2022 | 0            | 0                | 0                      | 277            | 12                 | 4                    | 10                  | 303                      | 277                         | 26                       |
| 2022-2023 | 0            | 0                | 0                      | 217            | 11                 | 6                    | 16                  | 250                      | 292                         | -42                      |
| Average   | 0            | 1                | 0                      | 233            | 27                 | 15                   | 21                  | 296                      | 337                         | -41                      |